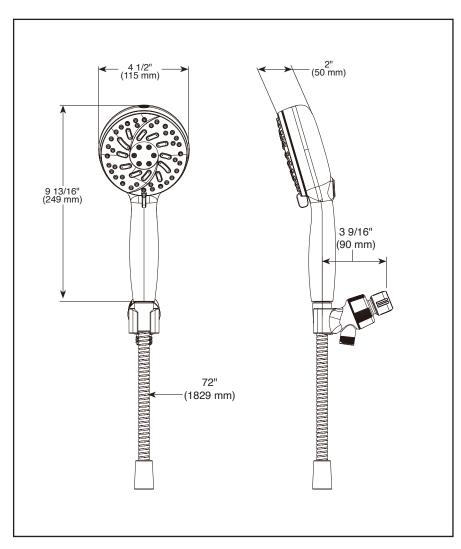

### **STANDARD SPECIFICATIONS:**

- Maximum 1.75 gpm @ 80 psi, 6.6 L/min @ 550 kPa
- Hand shower with 6 spray settings; pause is a non positive shut-off
- Change spray settings with easy turn dial
- Adjustable shower arm mounting for hands-free showering
- 72" (1829 mm) metal hose (Chrome & SN finishes only)
  72" (1829 mm) UltraFlex® hose (BL finish only)
- Fits standard 1/2"-14 NPT pipe fitting